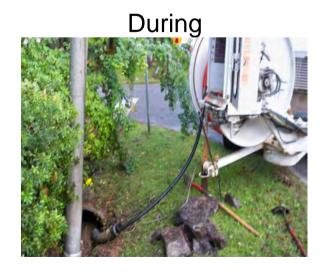

## Stormwater Infrastructure Project Summary

Project Summary: Shell Park Circle

Narrative Description of Project:

Jetted (1) crossline pipe.

| 2012-531 / Shell Park Circle          | Labor | Labor    | Equipment | Material | Contractor | Indirect |            |
|---------------------------------------|-------|----------|-----------|----------|------------|----------|------------|
|                                       | Hours | Cost     | Cost      | Cost     | Cost       | Labor    | Total Cost |
| AUDIT / Audit Project                 | 0.5   | \$10.24  | \$0.00    | \$0.00   | \$0.00     | \$0.00   | \$10.24    |
| CLPJT / Crossline Pipe - Jetted       | 12.0  | \$301.38 | \$60.60   | \$36.91  | \$0.00     | \$0.00   | \$398.89   |
| Indirect Labor, Services and Supplies | 0.0   | \$0.00   | \$0.00    | \$0.00   | \$0.00     | \$227.89 | \$227.89   |
| 2012-531 / Shell Park Circle          | 12.5  | \$311.62 | \$60.60   | \$36.91  | \$0.00     | \$227.89 | \$637.02   |
| Sub Total                             |       |          |           |          |            |          |            |
|                                       |       |          |           |          |            |          |            |
|                                       |       |          |           |          |            |          |            |
| Grand Total                           | 12.5  | \$311.62 | \$60.60   | \$36.91  | \$0.00     | \$227.89 | \$637.02   |