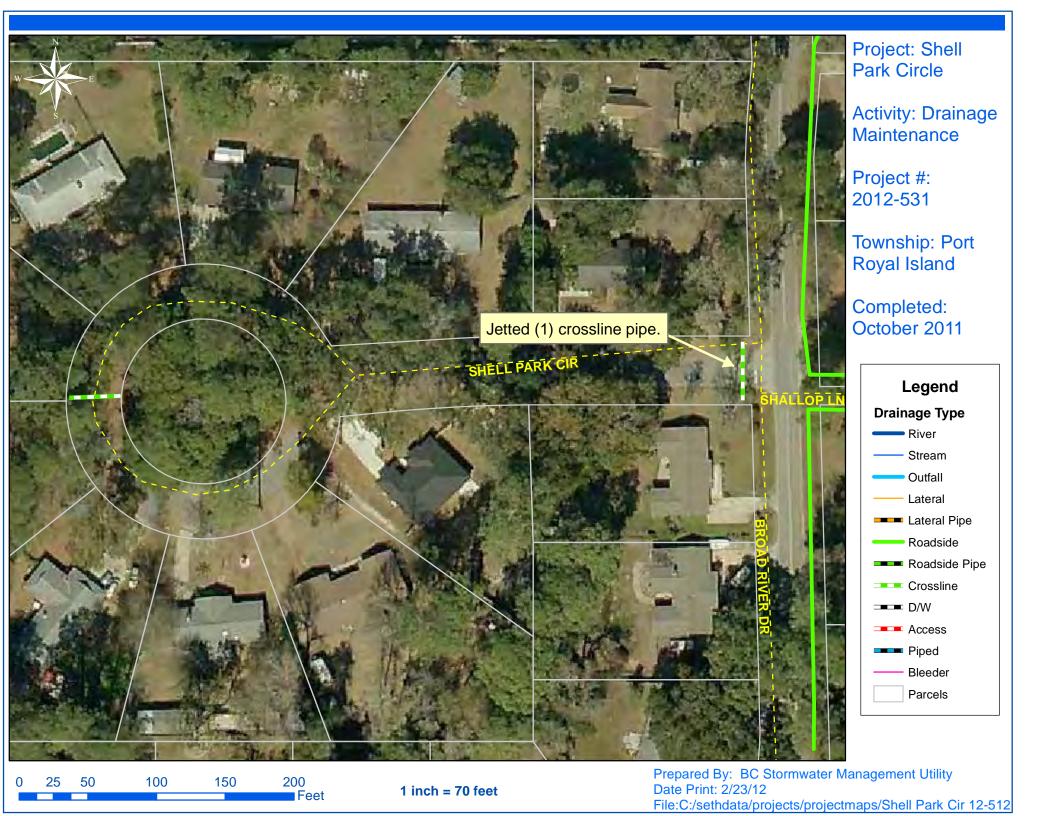

## Stormwater Infrastructure Project Summary

Project Summary: Shell Park Circle

Narrative Description of Project:

Jetted (1) crossline pipe.

| 2012-531 / Shell Park Circle          | Labor | Labor    | Equipment | Material | Contractor | Indirect |            |
|---------------------------------------|-------|----------|-----------|----------|------------|----------|------------|
|                                       | Hours | Cost     | Cost      | Cost     | Cost       | Labor    | Total Cost |
| AUDIT / Audit Project                 | 0.5   | \$10.24  | \$0.00    | \$0.00   | \$0.00     | \$0.00   | \$10.24    |
| CLPJT / Crossline Pipe - Jetted       | 12.0  | \$301.38 | \$60.60   | \$36.91  | \$0.00     | \$0.00   | \$398.89   |
| Indirect Labor, Services and Supplies | 0.0   | \$0.00   | \$0.00    | \$0.00   | \$0.00     | \$227.89 | \$227.89   |
| 2012-531 / Shell Park Circle          | 12.5  | \$311.62 | \$60.60   | \$36.91  | \$0.00     | \$227.89 | \$637.02   |
| Sub Total                             |       |          |           |          |            |          |            |
|                                       |       |          |           |          |            |          |            |
|                                       |       |          |           |          |            |          |            |
| Grand Total                           | 12.5  | \$311.62 | \$60.60   | \$36.91  | \$0.00     | \$227.89 | \$637.02   |

Completion: Oct-11